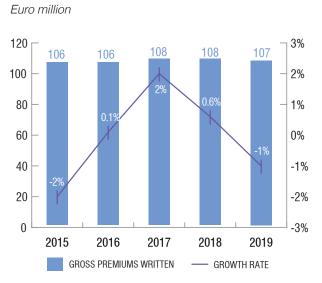

## 4.2 Fire And Other Damage To Property Insurance Business

Property insurance is the third largest non-life business line, accounting for 20% of total premium income. Total gross premiums written amounted in 2019 to €107 mn and claims amounted to €24 mn.