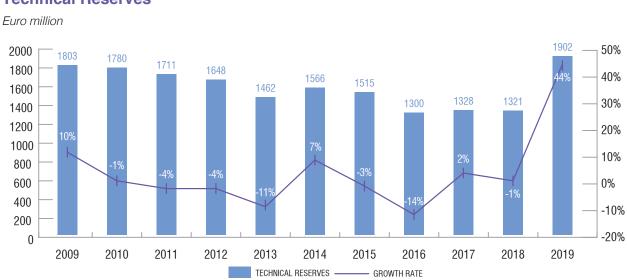

# 2.3 Technical Reserves

Technical Reserves established by life insurers to cover their obligations to policy holders increased by 44% to €1,902 mn compared to €1,321 mn in 2018.

**Technical Reserves** 