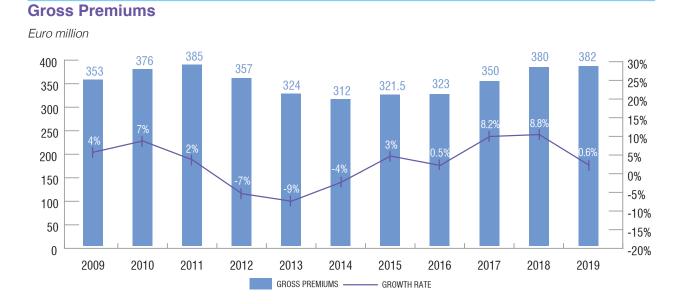

# 1.2 Gross premium written income

Total gross premiums increased by 4.3%, from €891 mn in 2018 to €929 mn in 2019.

In the non-life insurance sector gross premiums written increased by 7% to €547 mn, from €511 mn in 2018. In the life insurance sector, total gross premiums written increased by 0.6% to €382 mn from €380 mn in 2018.

# 2.1 Gross premiums

Life Premiums amounted in 2019 to €382 mn, registering a 0.6% increase in nominal terms.