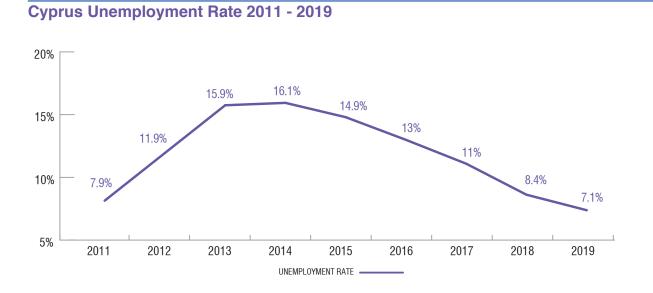

yprus Gross Domestic Product (GDP) increased by 3.2% in 2019 compared to 4.1% in 2018. Unemployment levels fell to 7.1%, a considerable reduction compared to 8.4% in 2018. The general government's fiscal balance registered a surplus of 1.7% compared to a deficit of 3.7% in 2018 while the public debt stood a 95.5% of GDP, 5% less than in 2018. In 2020, we expect a sharp contraction in Cyprus' economy due the impact of Covid-19 which would result in increased unemployment, a fiscal deficit and an increase in public debt.

# 5.3 Labour Market

The unemployment rate recorded a decrease reaching 7.1% in 2019 from 8.4% in 2018.