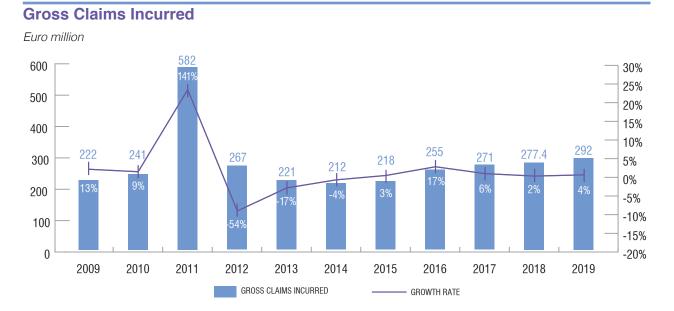

# 1.3 Claims

In 2019, the total incurred claims increased from  $\notin$ 490 mn in 2018 to  $\notin$ 510 mn, a 4.2% increase year on year. Of the total claims,  $\notin$ 292 mn related to non-life business, a 5.7% increase compared to 2018 and  $\notin$ 218 mn to life business (2.2% increase compared to 2018).

# 3.2 Claims

The gross incurred claim cost for 2019 amounted to €292 mn a 4% increase compared to 2018