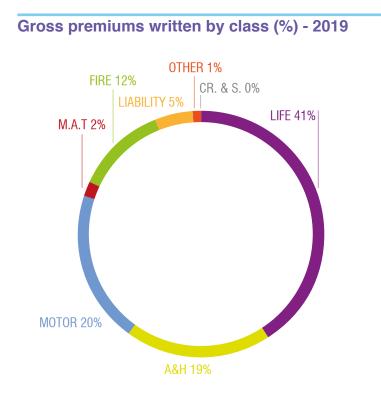

## 3.1 Gross Premiums Written

In 2019, Non-life gross premiums written amounted to €547 mn compared to €511 mn in 2018. Non-life income registered 7% increase in nominal terms. In terms of relative size, non-life premiums represent 59% of the total (Life and Non-life business).

### 4.1.1 Gross Premium Written

Motor insurance represents 34% of total non-life premium income and is the largest non-life business line in Cyprus. In 2019, motor insurance gross premiums written are estimated to have totaled €186 mn against €177 mn in 2018. This corresponds to a 5% increase.

## 4.2 Fire And Other Damage To Property Insurance Business

Property insurance is the third largest non-life business line, accounting for 20% of total premium income. Total gross premiums written amounted in 2019 to €107 mn and claims amounted to €24 mn.

## 4.3 Accident & Health Inurance Business

Accident & Health represents nearly 32% of all nonlife business. Data for Accident & Health insurance premiums indicates a growth of 10% compared to 2018. Overall gross premiums written reached €177 mn in 2019 (€160 mn in 2018).