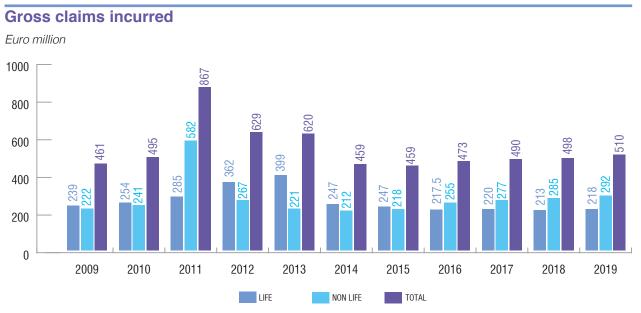

# 1.3 Claims

In 2019, the total incurred claims increased from  $\notin$ 490 mn in 2018 to  $\notin$ 510 mn, a 4.2% increase year on year. Of the total claims,  $\notin$ 292 mn related to non-life business, a 5.7% increase compared to 2018 and  $\notin$ 218 mn to life business (2.2% increase compared to 2018).

# 3.2 Claims

The gross incurred claim cost for 2019 amounted to €292 mn a 4% increase compared to 2018