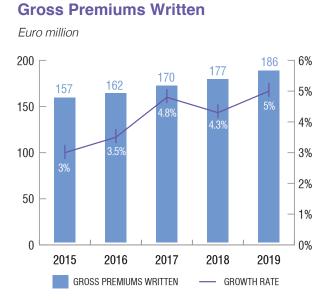

### 4.1.1 Gross Premium Written

Motor insurance represents 34% of total non-life premium income and is the largest non-life business line in Cyprus. In 2019, motor insurance gross premiums written are estimated to have totaled €186 mn against €177 mn in 2018. This corresponds to a 5% increase.

Motor insurance premiums include premiums allocated by the Cyprus Hire Risks Pool.

In 2019, total motor claims incurred amounted to €116 mn. This corresponds to a 6% increase from last year. The gross claims ratio increased to 67.6 % in the year under review compared to 66.9 % in 2018.