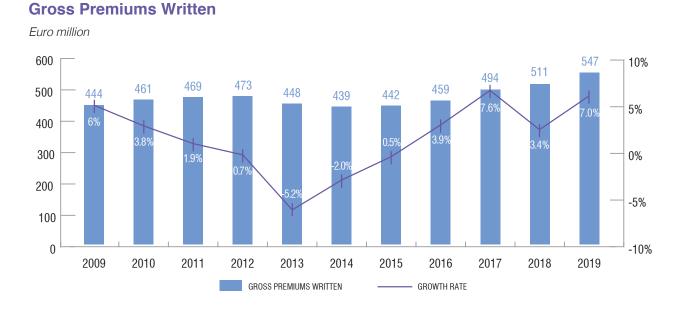

# 1.2 Gross premium written income

Total gross premiums increased by 4.3%, from €891 mn in 2018 to €929 mn in 2019.

In the non-life insurance sector gross premiums written increased by 7% to €547 mn, from €511 mn in 2018. In the life insurance sector, total gross premiums written increased by 0.6% to €382 mn from €380 mn in 2018.

## 3.1 Gross Premiums Written

In 2019, Non-life gross premiums written amounted to €547 mn compared to €511 mn in 2018. Non-life income registered 7% increase in nominal terms. In terms of relative size, non-life premiums represent 59% of the total (Life and Non-life business).

| nsurance premiums to GDP           |        |        |        |        |        |        |        |        |        |        |              |
|------------------------------------|--------|--------|--------|--------|--------|--------|--------|--------|--------|--------|--------------|
| YEARS                              | 2009   | 2010   | 2011   | 2012   | 2013   | 2014   | 2015   | 2016   | 2017   | 2018   | 2019         |
| GDP - At volume measures (Euro mn) | 19,027 | 19,410 | 19,488 | 18,816 | 17,583 | 17,255 | 17,838 | 19,041 | 19,872 | 20,678 | 21,346       |
| % increase over previous year      | -2.0%  | 2.0%   | 0.4%   | -3.4%  | -6.6%  | -1.9%  | 3.4%   | 6.7%   | 4.4%   | 4.1%   | 3.2%         |
| Life premiums (Euro mn)            | 353    | 376    | 385    | 357    | 324    | 312    | 321    | 323    | 350    | 380    | 382          |
| % increase over previous year      | 3.5%   | 6.5%   | 2.3%   | -7.1%  | -9.3%  | -3.7%  | 2.9%   | 0.6%   | 8.2%   | 8.8%   | 0.6%         |
| Ratio of Life to GDP               | 1.9%   | 1.9%   | 2.0%   | 1.9%   | 1.8%   | 1.8%   | 1.8%   | 1.7%   | 1.8%   | 1.8%   | 1.8%         |
| Non - life premiums (Euro mn)      | 444    | 461    | 470    | 473    | 448    | 439    | 442    | 459    | 494    | 523    | 547          |
| % increase over previous year      | 6.0%   | 3.8%   | 1.8%   | 0.7%   | -5.3%  | -2.0%  | 0.7%   | 3.8%   | 7.6%   | 5.9%   | 4.7%         |
| Ratio of Non - life to GDP         | 2.3%   | 2.4%   | 2.4%   | 2.5%   | 2.5%   | 2.5%   | 2.5%   | 2.4%   | 2.5%   | 2.5%   | <b>2.6</b> % |
| Total premiums (Euro mn)           | 797    | 837    | 854    | 830    | 772    | 751    | 763    | 782    | 844    | 903    | 930          |
| % increase over previous year      | 4.9%   | 5.0%   | 2.0%   | -2.8%  | -7.0%  | -2.7%  | 1.6%   | 2.5%   | 7.9%   | 7.1%   | 2.9%         |
| Ratio of Total to GDP              | 4.2%   | 4.3%   | 4.4%   | 4.4%   | 4.4%   | 4.4%   | 4.3%   | 4.1%   | 4.2%   | 4.4%   | 4.4%         |