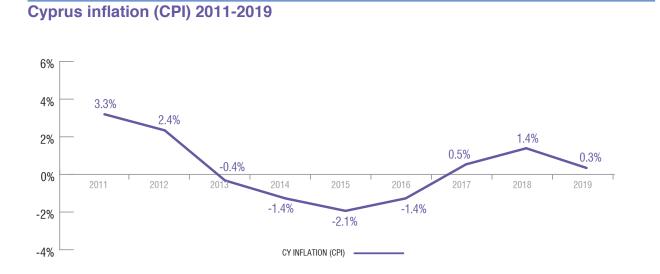

## 5.2 Inflation

The inflation rate, based on the Consumer Price Index, decreased to 0,3% in 2019 from 1,4% in 2018.