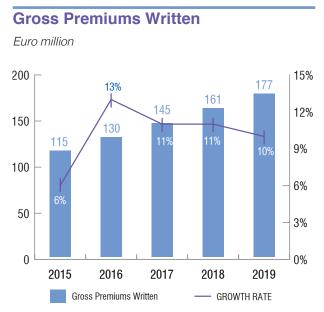

## 4.3 Accident & Health Inurance Business

Accident & Health represents nearly 32% of all nonlife business. Data for Accident & Health insurance premiums indicates a growth of 10% compared to 2018. Overall gross premiums written reached €177 mn in 2019 (€160 mn in 2018).