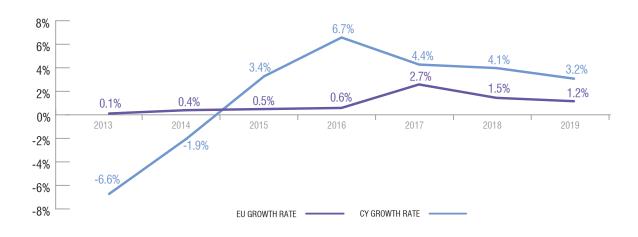

| nsurance premiums to GDP           |        |        |        |        |        |        |        |        |        |        |              |
|------------------------------------|--------|--------|--------|--------|--------|--------|--------|--------|--------|--------|--------------|
| YEARS                              | 2009   | 2010   | 2011   | 2012   | 2013   | 2014   | 2015   | 2016   | 2017   | 2018   | 2019         |
| GDP - At volume measures (Euro mn) | 19,027 | 19,410 | 19,488 | 18,816 | 17,583 | 17,255 | 17,838 | 19,041 | 19,872 | 20,678 | 21,346       |
| % increase over previous year      | -2.0%  | 2.0%   | 0.4%   | -3.4%  | -6.6%  | -1.9%  | 3.4%   | 6.7%   | 4.4%   | 4.1%   | 3.2%         |
| Life premiums (Euro mn)            | 353    | 376    | 385    | 357    | 324    | 312    | 321    | 323    | 350    | 380    | 382          |
| % increase over previous year      | 3.5%   | 6.5%   | 2.3%   | -7.1%  | -9.3%  | -3.7%  | 2.9%   | 0.6%   | 8.2%   | 8.8%   | 0.6%         |
| Ratio of Life to GDP               | 1.9%   | 1.9%   | 2.0%   | 1.9%   | 1.8%   | 1.8%   | 1.8%   | 1.7%   | 1.8%   | 1.8%   | 1.8%         |
| Non - life premiums (Euro mn)      | 444    | 461    | 470    | 473    | 448    | 439    | 442    | 459    | 494    | 523    | 547          |
| % increase over previous year      | 6.0%   | 3.8%   | 1.8%   | 0.7%   | -5.3%  | -2.0%  | 0.7%   | 3.8%   | 7.6%   | 5.9%   | 4.7%         |
| Ratio of Non - life to GDP         | 2.3%   | 2.4%   | 2.4%   | 2.5%   | 2.5%   | 2.5%   | 2.5%   | 2.4%   | 2.5%   | 2.5%   | <b>2.6</b> % |
| Total premiums (Euro mn)           | 797    | 837    | 854    | 830    | 772    | 751    | 763    | 782    | 844    | 903    | 930          |
| % increase over previous year      | 4.9%   | 5.0%   | 2.0%   | -2.8%  | -7.0%  | -2.7%  | 1.6%   | 2.5%   | 7.9%   | 7.1%   | 2.9%         |
| Ratio of Total to GDP              | 4.2%   | 4.3%   | 4.4%   | 4.4%   | 4.4%   | 4.4%   | 4.3%   | 4.1%   | 4.2%   | 4.4%   | 4.4%         |