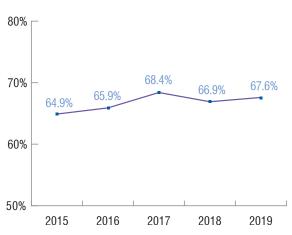

Motor insurance premiums include premiums allocated by the Cyprus Hire Risks Pool.

In 2019, total motor claims incurred amounted to €116 mn. This corresponds to a 6% increase from last year. The gross claims ratio increased to 67.6 % in the year under review compared to 66.9 % in 2018.

### Claims Ratio (gross)

(gross incurred claims)/(gross premiums earned)

| CLASS               | 2018   | 2019   |
|---------------------|--------|--------|
| Accident & Health   | 79.3%  | 73.9%  |
| Motor               | 66.9%  | 67.6%  |
| M.A.T               | 16.6%  | 12.3%  |
| Fire                | 22.9%  | 22.1%  |
| Liability           | 29.6%  | 30.5%  |
| Credit & Suretyship | 158.8% | 251.7% |
| Other               | 71.4%  | 22.4%  |
| Total               | 57.3%  | 55.7%  |