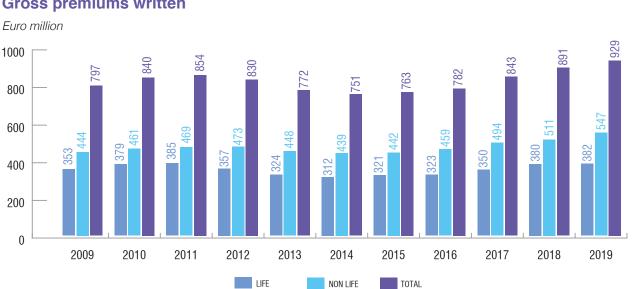

# 1.2 Gross premium written income

Total gross premiums increased by 4.3%, from €891 mn in 2018 to €929 mn in 2019.

In the non-life insurance sector gross premiums written increased by 7% to €547 mn, from €511 mn in 2018. In the life insurance sector, total gross premiums written increased by 0.6% to €382 mn from €380 mn in 2018.

Our industry is a key pillar of the economy and conducive to economic growth. Thousands of people are employed in our sector and in other related business, significantly contributing to the country's employment levels and economic output. In 2019, the Industry demonstrated accelerated activity. Total gross premiums climbed to €930m, an increase of 4.3% compared to 2018. Non-life business grew at a rate of 7% with total gross premiums reaching €547m while Life Business increased by 0.6% to €382m. The industry proved its credibility and reliability by paying €510m in claims and benefits in 2019. On the investment front, the investments managed by the insurance industry reached almost €2.7 billion, emphasizing the industry's position as a leading investor in Cyprus and confirming consumers' trust in the industry for managing their assets.